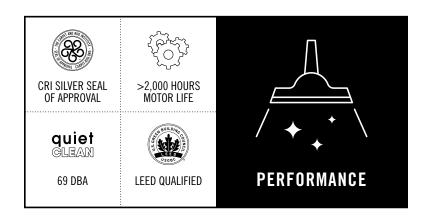

## TRADITION™ QUIETCLEAN® UPRIGHT

SC889A

Two-speed TRADITION™ QuietClean® upright cleans quietly at 69 dBA and is LEED Qualified. CRI Silver certified by the Carpet and Rug Institute for an exceptional clean. Lowers cost of ownership with a 2,000 hour motor, pigtail cord and chrome brushroll with replaceable bristle strips. Quick Kleen™ fan chamber helps diagnose and clear clogs for easy maintenance.