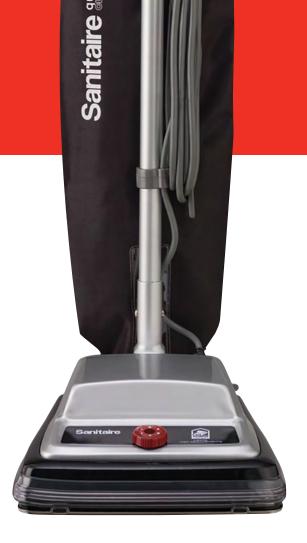

## TRADITION™ QUIETCLEAN® UPRIGHT

SC889A

Two-speed TRADITION™ QuietClean® upright cleans quietly at 69 dBA and is LEED Qualified. CRI Silver certified by the Carpet and Rug Institute for an exceptional clean. Lowers cost of ownership with a 2,000 hour motor, pigtail cord and chrome brushroll with replaceable bristle strips. Quick Kleen™ fan chamber helps diagnose and clear clogs for easy maintenance.